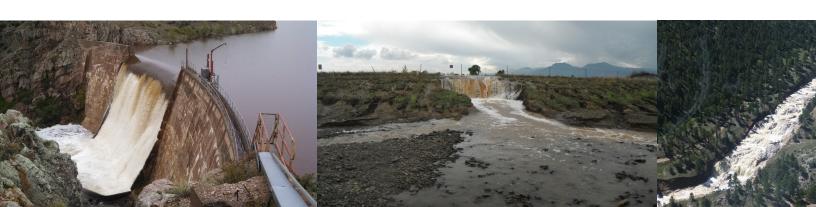

## The Colorado Dam Safety Branch Turns Questions into Action

Do you know the dams that are around you?

How many dams sit above the communities where you live and work?

How do dam spill waters and flood runoff impact normal dam operations?

How do combined flows compare to the 100-year flood?

The Colorado Dam Safety Branch developed a database to turn questions into action, and they want your feedback!

Join the CASFM Northeast Region in welcoming the Colorado Dam Safety Branch as we explore these questions, eat free food, network with colleagues, and learn how this information could help inform, enhance, and improve your daily work as a CASFM member.